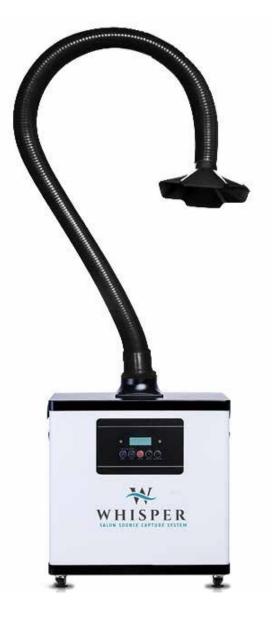

#### The Whisper Nail Source Capture

**System** from Aerovex Systems effectively removes and captures nail dust and nail product, and chemical vapors present in nail salons.

Vapors are extracted at the source before they are able to enter the breathing zones of the nail technician and client.

#### **EXTREMELY QUIET /**

Designed specifically for nail salons or salon suites, where tranquility is key.

#### SMALL FOOTPRINT /

Over 30% smaller than other source capture systems.

#### VERY PORTABLE /

Built in caster wheels for easy maneuverability.

### **EASY TO USE /**

10 speed digital speed control with wireless remote. Built in caster wheels for manuverability.

#### CHOICE OF COLOR /

Available in white or gray.

LOW NOISE