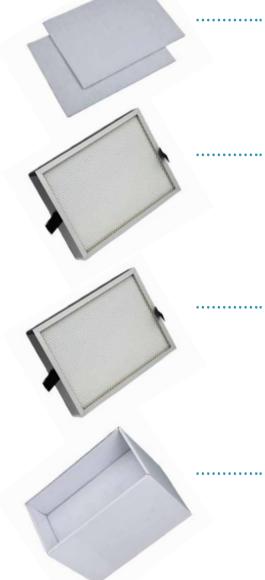

Through the use of a 4 stage filtration system, the **Whisper Source Capture System** effectively eliminates contaminants and pollutants from the air.

The **Whisper** filters are extremely easy to access and change when needed, and no tools are required. The filters should be changed every 4 to 6 months to maintain optimal system efficiency.

#### **PRE FILTER**

Pre filter traps any large particulate matter in the air stream.

#### HEPA FILTER

HEPA filter for removal of microscopic particles.

#### **1ST STAGE CARBON FILTER**

Containing 3 lbs of high grade activated carbon, this filter is the first stage in removing cyanoacrylate vapors.

#### MAIN ACTIVATED CARBON FILTER

Containing an additional 6 lbs of high grade activated carbon, this final filter adsorbs remaining cyanoacrylate vapors, formaldehyde gas, and other VOCs.