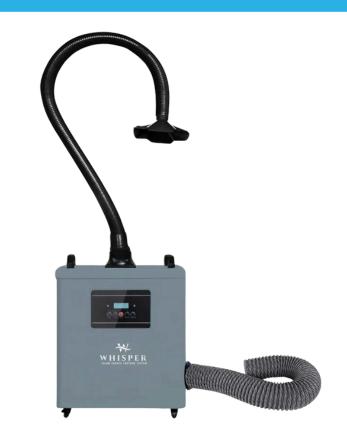

#### **IMC Compliance**

This is our Vent to Outside<sup>™</sup> Whisper Source Capture System! This unit includes 10 feet of 4″ flexible exhaust duct hose to vent the exhaust to the outside of your building. The flexible arm of the Whisper<sup>™</sup> makes it easy to position the capture hood. Air pollutants are pulled through a 4-stage filtration system, exhausted outside and purified air is returned into the salon. If you're required to meet the IMC Code, this unit also has a 4″ diameter duct connection to direct the exhaust airflow to the outside to allow your salon to be IMC compliant!

#### **BASE DIMENSIONS**

16.75" Wide / 10"Deep / 17"Tall

### **HOSE LENGTH**

35" compressed/43.5" extended

#### **VERY LOW** NOISE

less than 45 decibels

- Model No: AVS-SCS
- Rated Voltage: AC110V
- Power Consumption: 220W
- 2 Amps
- Weight: 32 lbs
- Cabinet Dimensions: 16.75" x 10" x 17"
- Hose length compressed: 35"
- Hose length extended: 43.5" •
- Airflow at Capture Hood for Single Inlet Unit: 194 CFM per inlet
- Airflow at Capture Hood for Dual Inlet Unit: 88 CFM per inlet
- Extraction hose diameter: 2"
- Capture hood dimensions: 7" x 2.5"
- Noise Level: Under 45 dB (well below normal conversational volume)