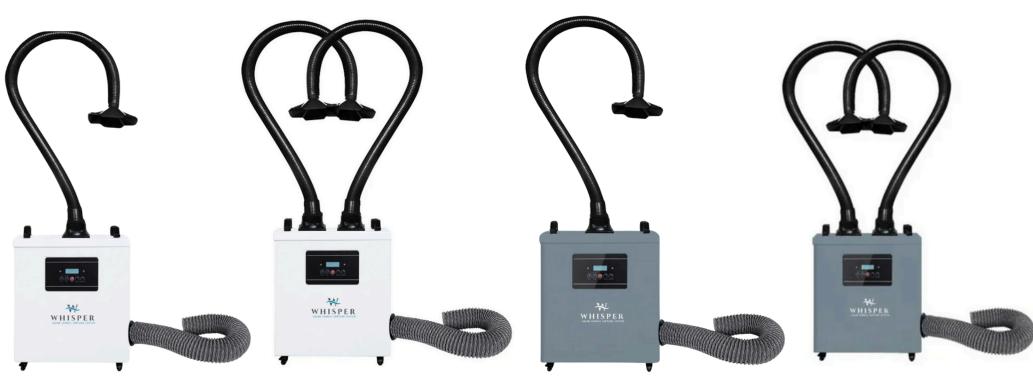

#### **IMC Compliance**

This is our Vent to Outside<sup>™</sup> Whisper Source Capture System! This unit includes 10 feet of 4″ flexible exhaust duct hose to vent the exhaust to the outside of your building. The flexible arm of the Whisper<sup>™</sup> makes it easy to position the capture hood. Air pollutants are pulled through a 4-stage filtration system, exhausted outside and purified air is returned into the salon. If you're required to meet the IMC Code, this unit also has a 4″ diameter duct connection to direct the exhaust airflow to the outside to allow your salon to be IMC compliant!

### **• ONE OR TWO ARMS /**

Available with one or two extraction arms.

### **NOW IMC COMPLIANT!/**

Vent to outside unit now available!

#### CHOICE OF COLOR /

Available in white or gray.

LOW NOISE

# **Recirculating Models**

Model No: AVS-SCS-WS

Model No: AVS-SCS-WD

Model No: AVS-SCS-GS

Model No: AVS-SCS-GD

Model No: AVS-SCS-WS- V

Model No: AVS-SCS-WD - V

Model No: AVS-SCS-GS - V

Model No: AVS-SCS-GD - V