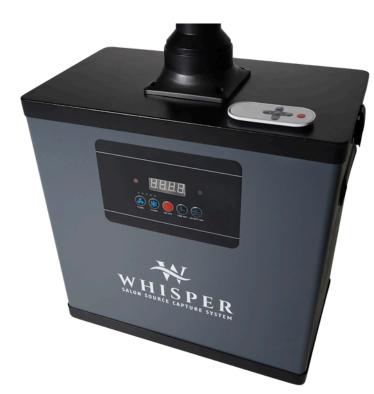

### **NOW IMC COMPLIANT!/**

Vent to outside unit now available!

#### **IMC Compliance**

This is our Vent to Outside<sup>™</sup> Whisper Source Capture System! This unit includes 10 feet of 4″ flexible exhaust duct hose to vent the exhaust to the outside of your building. The flexible arm of the Whisper<sup>™</sup> makes it easy to position the capture hood. Air pollutants are pulled through a 4-stage filtration system, exhausted outside and purified air is returned into the salon. If you're required to meet the IMC Code, this unit also has a 4″ diameter duct connection to direct the exhaust airflow to the outside to allow your salon to be IMC compliant!