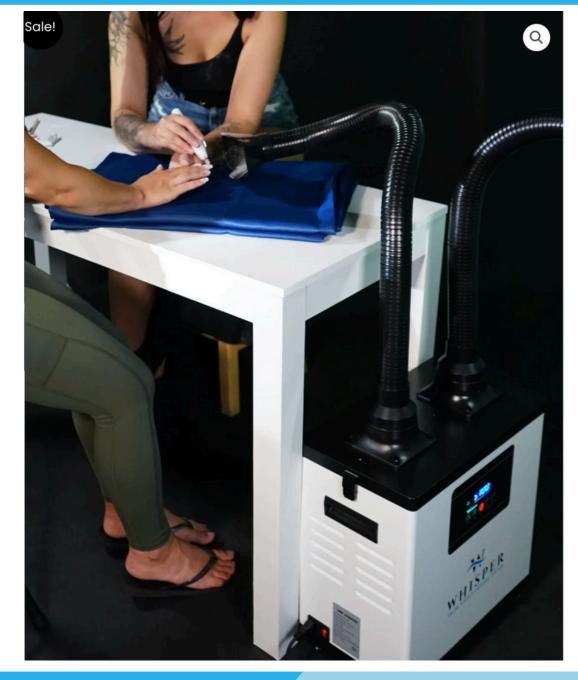

#### The Whisper Nail Source Capture

**System** from Aerovex Systems effectively removes and captures nail dust and nail product, and chemical vapors present in nail salons.

Vapors are extracted at the source before they are able to enter the breathing zones of the nail technician and client.

By preventing inhalation of vapors at the source, the **Whisper Nail Source Capture System** protects the respiratory health of nail technicians and their clientele.

### **• ONE OR TWO ARMS /**

Available with one or two extraction arms.