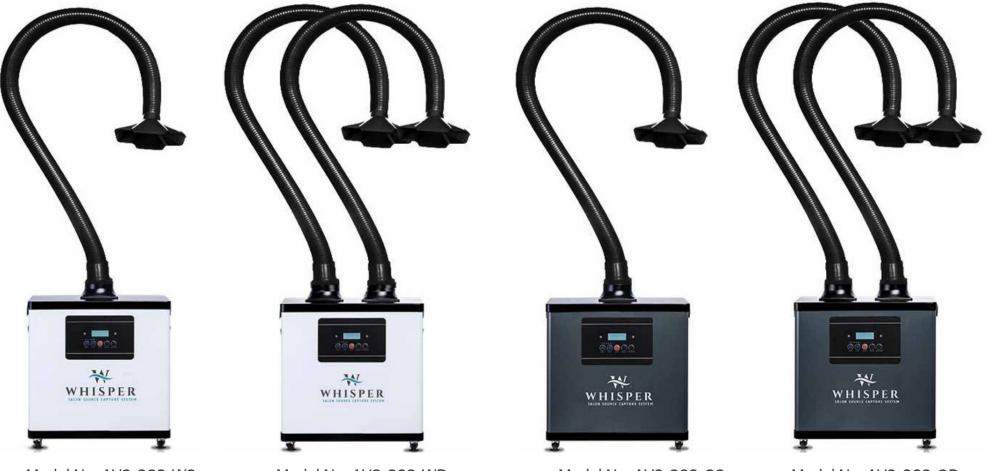

### **• ONE OR TWO ARMS /**

Available with one or two extraction arms.

#### CHOICE OF COLOR /

Available in white or gray.

LOW NOISE

# **Recirculating Models**

Model No: AVS-SCS-WS

Model No: AVS-SCS-WD

Model No: AVS-SCS-GS

Model No: AVS-SCS-GD

Model No: AVS-SCS-WS- V

Model No: AVS-SCS-WD - V

Model No: AVS-SCS-GS - V

Model No: AVS-SCS-GD - V