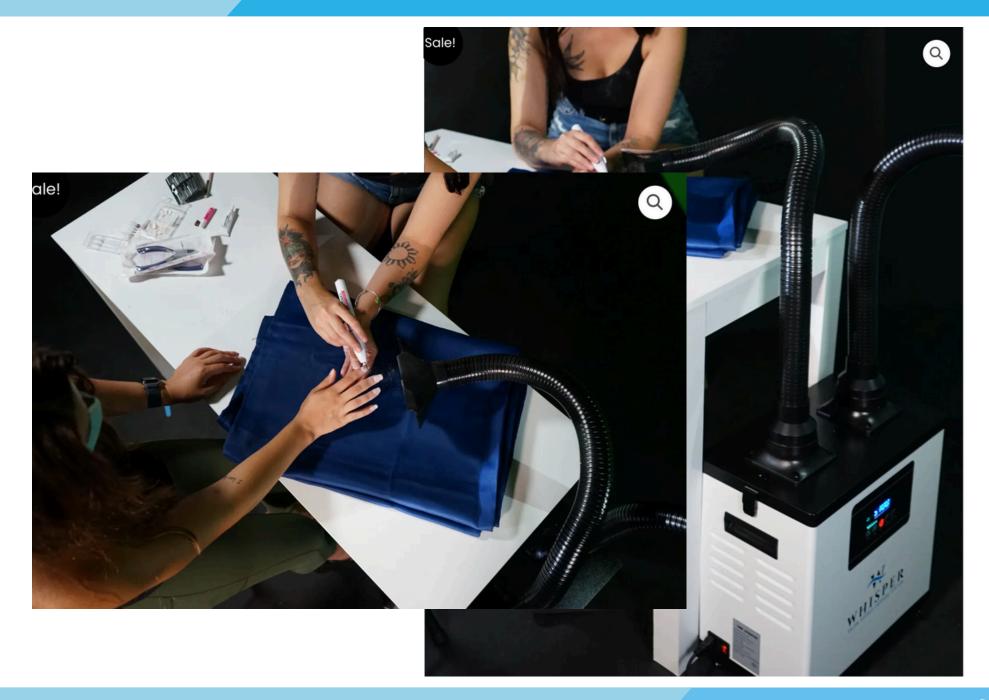

#### The Whisper Nail Source Capture

**System** from Aerovex Systems effectively removes and captures nail dust and nail product, and chemical vapors present in nail salons.

Vapors are extracted at the source before they are able to enter the breathing zones of the nail technician and client.

Once captured, these potentially irritating nail dust particles and chemical vapors are pulled through a 4 stage filtration system, eliminating VOCs and odors, and returning purified air into the salon.

By preventing inhalation of vapors at the source, the **Whisper Nail Source Capture System** protects the respiratory health of nail technicians and their clientele.

#### **IMC Compliance**

This is our Vent to Outside<sup>™</sup> Whisper Source Capture System! This unit includes 10 feet of 4″ flexible exhaust duct hose to vent the exhaust to the outside of your building. The flexible arm of the Whisper<sup>™</sup> makes it easy to position the capture hood. Air pollutants are pulled through a 4-stage filtration system, exhausted outside and purified air is returned into the salon. If you're required to meet the IMC Code, this unit also has a 4″ diameter duct connection to direct the exhaust airflow to the outside to allow your salon to be IMC compliant!