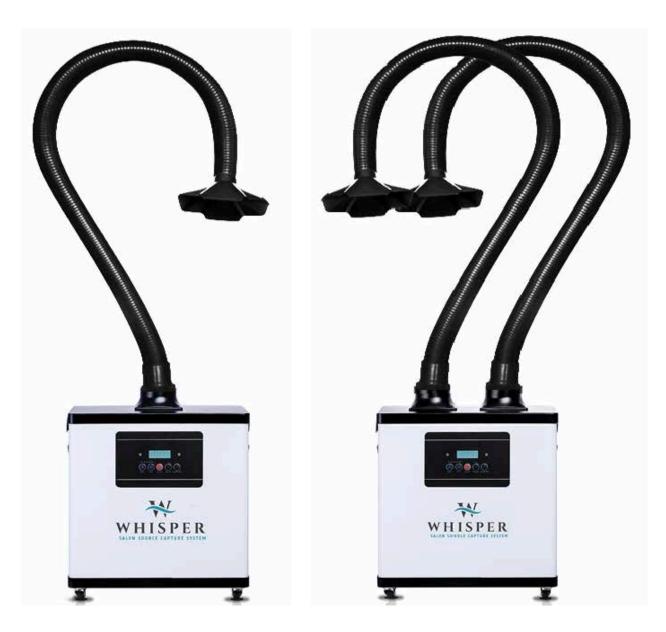

### **• ONE OR TWO ARMS /**

Available with one or two extraction arms.

### **HOSE LENGTH**

35" compressed/43.5" extended

#### **VERY LOW** NOISE

less than 45 decibels

- Model No: AVS-SCS
- Rated Voltage: AC110V
- Power Consumption: 220W
- 2 Amps
- Weight: 32 lbs
- Cabinet Dimensions: 16.75" x 10" x 17"
- Hose length compressed: 35"
- Hose length extended: 43.5" •
- Airflow at Capture Hood for Single Inlet Unit: 194 CFM per inlet
- Airflow at Capture Hood for Dual Inlet Unit: 88 CFM per inlet
- Extraction hose diameter: 2"
- Capture hood dimensions: 7" x 2.5"
- Noise Level: Under 45 dB (well below normal conversational volume)