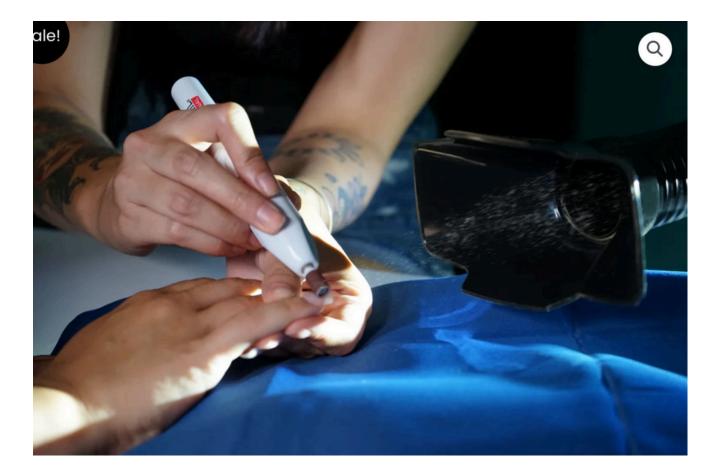

#### The Whisper Nail Source Capture

**System** from Aerovex Systems effectively removes and captures nail dust and nail product, and chemical vapors present in nail salons.

Vapors are extracted at the source before they are able to enter the breathing zones of the nail technician and client.

Once captured, these potentially irritating nail dust particles and chemical vapors are pulled through a 4 stage filtration system, eliminating VOCs and odors, and returning purified air into the salon.

By preventing inhalation of vapors at the source, the **Whisper Nail Source Capture System** protects the respiratory health of nail technicians and their clientele.