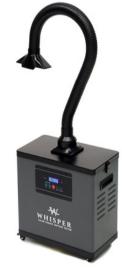

## CODE COMPLIANT WHISPER SOURCE CAPTURE SYSTEM FOR NAIL SALONS

Removes Harmful Vapors and Dust Quiet and Portable IMC Ventilation Code Compliant

Powerful source capture ventilation removes dusts, vapors, and other airborne contaminates created by nail services

More quiet and smaller than other source capture systems on the market

Either recirculate purified air back into the space or vent the outside to meet local code

info@aerovexsystems.com