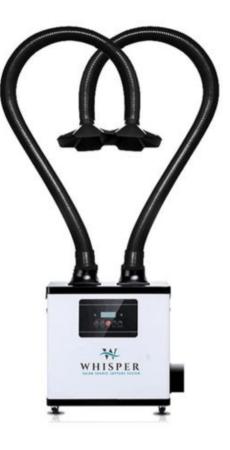

## CODE COMPLIANT WHISPER SOURCE CAPTURE SYSTEM FOR NAIL SALONS

Removes Harmful Vapors and Dust Quiet and Portable IMC Ventilation Code Compliant

Powerful source capture ventilation removes dusts, vapors, and other airborne contaminates created by nail services

More quiet and smaller than other source capture systems on the market

Either recirculate purified air back into the space or vent the outside to meet local code

info@aerovexsystems.com