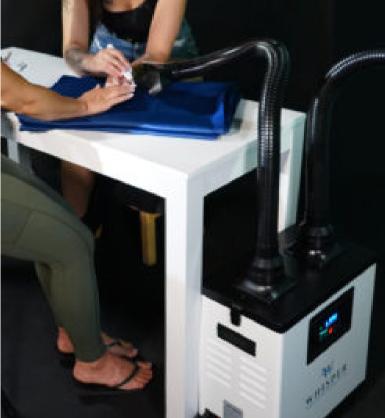

## CODE COMPLIANT WHISPER SOURCE CAPTURE SYSTEM FOR NAIL SALONS

Removes Harmful Vapors and Dust Quiet and Portable IMC Ventilation Code Compliant

Powerful source capture ventilation removes dusts, vapors, and other airborne contaminates created by nail services

More quiet and smaller than other source capture systems on the market

Either recirculate purified air back into the space or vent the outside to meet local code

info@aerovexsystems.com